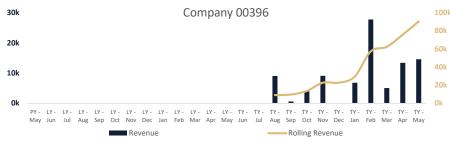

## **Customer Trends**

20k 15k 10k 5k 0k (5k)

The charts and tables below display the sales KPIs for each of your top 5 customers over the past 3 years

## Company 00772 30k 25 20k 10k 50 0k Ok LY -Mar LY - LY - TY -Apr May Jun LY -Jul LY - LY - LY - LY -Oct Nov Dec Jan LY -Feb TY -Jul LY -Jun LY -LY -TY -Aug TY -Sep TY -Oct TY -Nov PY -May TY -Dec TY -Jan ΤY TY -Mar TY -May Aug Sep Feb Apr Revenue -Rolling Revenue

| (   |             | Sales  | Trans'n | Avg Value |
|-----|-------------|--------|---------|-----------|
| Cu  | rrent Year  | £90.4k | 21      | £4,303.02 |
|     |             |        |         |           |
| Las | st Year     |        |         |           |
|     |             |        |         |           |
| Pre | evious Year |        |         |           |