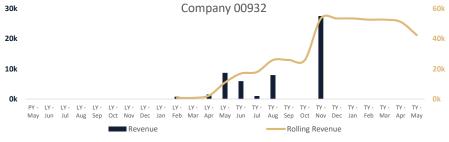

## **Customer Trends**

20k 15k 10k 5k 0k (5k)

The charts and tables below display the sales KPIs for each of your top 5 customers over the past 3 years

|               | Sales  | Trans'n | Avg Value |
|---------------|--------|---------|-----------|
| Current Year  | £42.4k | 40      | £1,059.22 |
| Last Year     | £11.0k | 12      | £914.47   |
| Previous Year |        |         |           |