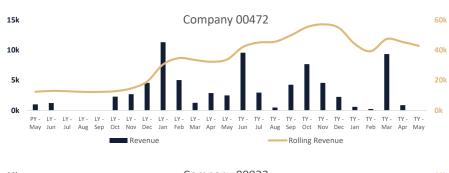

## **Customer Trends**

20k 15k 10k 5k 0k (5k)

The charts and tables below display the sales KPIs for each of your top 5 customers over the past 3 years

Revenue

|               | Sales  | Trans'n | Avg Value |
|---------------|--------|---------|-----------|
| Current Year  | £42.8k | 49      | £873.87   |
|               |        |         |           |
| Last Year     | £33.7k | 37      | £912.10   |
|               |        |         |           |
| Previous Year | £12.3k | 17      | £725.88   |