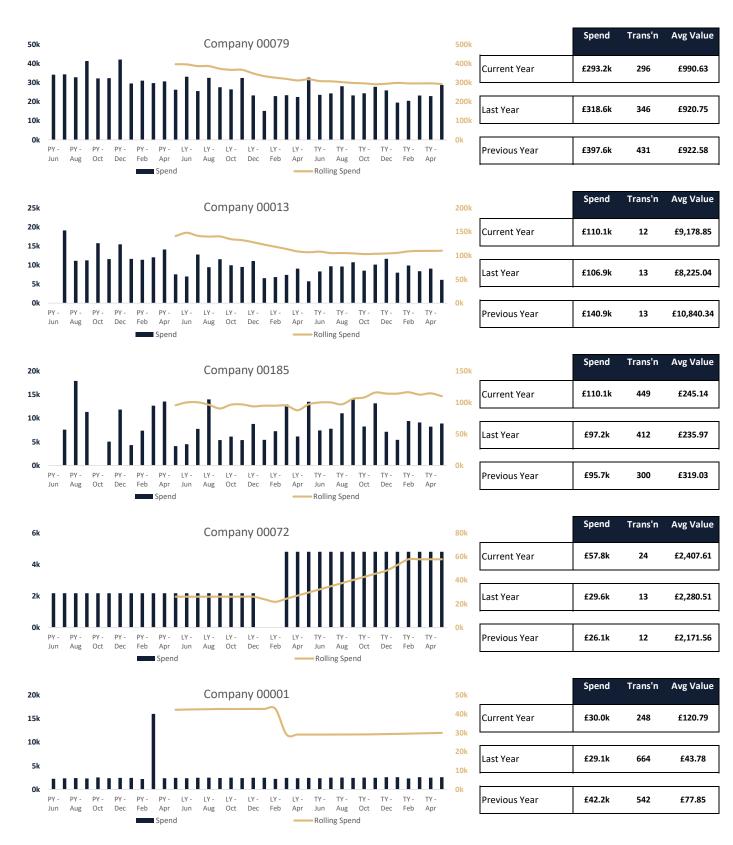

## Top 40 suppliers (ranked by spend this year)

| Supplier name | Status   | Spend    | Var t     | o LY      | Spend    | Var to LY |  |
|---------------|----------|----------|-----------|-----------|----------|-----------|--|
|               |          | ТҮ       | £         | %         | % / Tot. | %         |  |
| Company 00079 | Existing | £293,227 | (£25,351) | (8.0%)    | 31.8%    | (2.2%)    |  |
| Company 00013 | Existing | £110,146 | £3,221    | 3.0%      | 11.9%    | 0.5%      |  |
| Company 00185 | Existing | £110,070 | £12,851   | 13.2%     | 11.9%    | 1.6%      |  |
| Company 00072 | Existing | £57,783  | £28,136   | 94.9%     | 6.3%     | 3.1%      |  |
| Company 00001 | Existing | £29,957  | £889      | 3.1%      | 3.2%     | 0.1%      |  |
| Company 00354 | Existing | £26,563  | (£4,732)  | (15.1%)   | 2.9%     | (0.5%)    |  |
| Company 00789 | Existing | £22,913  | £15,855   | 224.6%    | 2.5%     | 1.7%      |  |
| Company 00695 | Existing | £16,836  | (£215)    | (1.3%)    | 1.8%     | 0.0%      |  |
| Company 00134 | Existing | £15,932  | £10,156   | 175.8%    | 1.7%     | 1.1%      |  |
| Company 00101 | Existing | £14,276  | £10,423   | 270.5%    | 1.5%     | 1.1%      |  |
| Company 00761 | Existing | £13,596  | (£3,899)  | (22.3%)   | 1.5%     | (0.4%)    |  |
| Company 00177 | Existing | £8,162   | £4,543    | 125.5%    | 0.9%     | 0.5%      |  |
| Company 00423 | Existing | £8,038   | £3,322    | 70.4%     | 0.9%     | 0.4%      |  |
| Company 00272 | Existing | £7,700   | (£7,195)  | (48.3%)   | 0.8%     | (0.8%)    |  |
| World Pay     | Existing | £7,243   | £261      | 3.7%      | 0.8%     | 0.0%      |  |
| Company 00100 | New      | £6,323   |           |           | 0.7%     |           |  |
| Company 00792 | Existing | £5,941   | £3,118    | 110.4%    | 0.6%     | 0.3%      |  |
| Company 00648 | Existing | £5,868   | £239      | 4.3%      | 0.6%     | 0.0%      |  |
| Company 00253 | Existing | £5,689   | (£2,097)  | (26.9%)   | 0.6%     | (0.2%)    |  |
| Company 00251 | Existing | £5,336   | £684      | 14.7%     | 0.6%     | 0.1%      |  |
| Company 00557 | Existing | £5,237   | £4,814    | 1,138.1%  | 0.6%     | 0.5%      |  |
| Company 00150 | New      | £5,231   |           |           | 0.6%     |           |  |
| Company 00315 | Existing | £4,864   | £4,355    | 855.6%    | 0.5%     | 0.5%      |  |
| Company 00783 | Existing | £4,243   | (£4,661)  | (52.3%)   | 0.5%     | (0.5%)    |  |
| BES Utilities | Existing | £3,914   | £1,019    | 35.2%     | 0.4%     | 0.1%      |  |
| Company 00500 | Existing | £3,760   | (£2,811)  | (42.8%)   | 0.4%     | (0.3%)    |  |
| Company 00951 | Existing | £3,620   | £3,595    | 14,153.0% | 0.4%     | 0.4%      |  |
| Company 00187 | New      | £3,618   |           |           | 0.4%     |           |  |
| Company 00119 | Existing | £3,579   | £726      | 25.5%     | 0.4%     | 0.1%      |  |
| Company 00832 | Existing | £3,406   | £2,089    | 158.7%    | 0.4%     | 0.2%      |  |
| Company 00954 | New      | £3,403   |           |           | 0.4%     |           |  |
| Company 00230 | Existing | £3,363   | (£884)    | (20.8%)   | 0.4%     | (0.1%)    |  |
| Company 00200 | Existing | £3,286   | (£5,982)  | (64.5%)   | 0.4%     | (0.6%)    |  |
| Company 00902 | New      | £3,162   |           |           | 0.3%     |           |  |
| Company 00580 | Existing | £2,887   | (£5,948)  | (67.3%)   | 0.3%     | (0.6%)    |  |
| Company 00854 | New      | £2,873   |           |           | 0.3%     |           |  |
| Company 00532 | Existing | £2,760   | (£2,211)  | (44.5%)   | 0.3%     | (0.2%)    |  |
| Company 00155 | Existing | £2,634   | £1,731    | 191.9%    | 0.3%     | 0.2%      |  |
| Company 00469 | Existing | £2,547   | (£7,822)  | (75.4%)   | 0.3%     | (0.8%)    |  |
| Vodafone      | Existing | £2,507   | £453      | 22.1%     | 0.3%     | 0.1%      |  |

| No. Tran | sactions  | Avg    | Value     |
|----------|-----------|--------|-----------|
| ТΥ       | Var to LY | ТҮ     | Var to LY |
| 296      | (50)      | £991   | £70       |
| 12       | (1)       | £9,179 | £954      |
| 449      | 37        | £245   | £9        |
| 24       | 11        | £2,408 | £127      |
| 248      | (416)     | £121   | £77       |
| 61       | 4         | £435   | (£114)    |
| 8        | 4         | £2,864 | £1,100    |
| 11       | 0         | £1,531 | (£20)     |
| 12       | 0         | £1,328 | £846      |
| 39       | 29        | £366   | (£19)     |
| 14       | (15)      | £971   | £368      |
| 3        | (1)       | £2,721 | £1,816    |
| 2        | (3)       | £4,019 | £3,076    |
| 3        | (2)       | £2,567 | (£412)    |
| 48       | 1         | £151   | £2        |
| 2        |           | £3,162 |           |
| 13       | 2         | £457   | £200      |
| 15       | 7         | £391   | (£312)    |
| 13       | (3)       | £438   | (£49)     |
| 10       | 3         | £534   | (£131)    |
| 3        | 2         | £1,746 | £1,323    |
| 3        |           | £1,744 |           |
| 16       | 14        | £304   | £50       |
| 2        | (2)       | £2,121 | (£105)    |
| 29       | 0         | £135   | £35       |
| 12       | (15)      | £313   | £70       |
| 9        | 8         | £402   | £377      |
| 18       |           | £201   |           |
| 365      | 0         | £10    | £2        |
| 12       | 11        | £284   | (£1,033)  |
| 8        |           | £425   |           |
| 25       | 7         | £135   | (£101)    |
| 1        | (2)       | £3,286 | £196      |
| 1        |           | £3,162 |           |
| 25       | (12)      | £115   | (£123)    |
| 4        |           | £718   | . ,       |
| 25       | (19)      | £110   | (£3)      |
| 54       | 35        | £49    | £1        |
| 7        | (8)       | £364   | (£327)    |
| 36       | 16        | £70    | (£33)     |